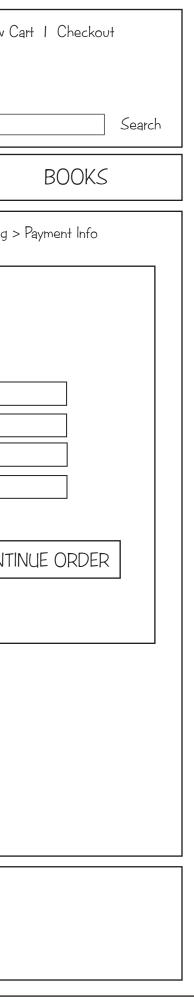

Gina Antonelli \* ITC200 \* Wireframe of Payment Page for Bertie's Buttons

| BUTTONS                                   | COLLECTIONS                              | GRAB BAGS         |
|-------------------------------------------|------------------------------------------|-------------------|
| New Buttons                               | Home > Buttons > Item > Cart > (         | Create an Account |
| NEWLY AVAILABLE PRODUCTS<br>CLICK TO SHOP | REGISTRATION<br>NAME:                    |                   |
| NEWLY AVAILABLE PRODUCTS<br>CLICK TO SHOP | EMAIL:<br>PASSWORD:<br>RE-TYPE PASSWORD: | CREATE AN ACC     |
| Newly available products<br>Click to shop |                                          |                   |